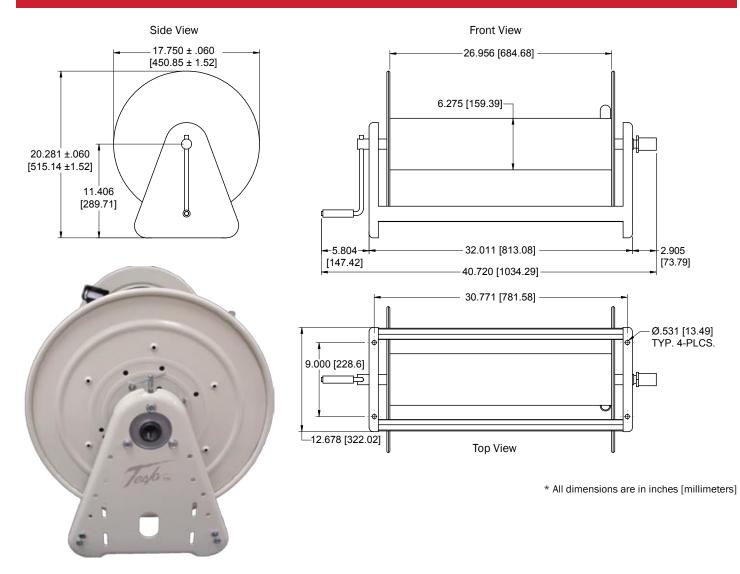

## **Dimensions and Technical Specifications**

## **Technical Specifications:**

| Size                                                                         | • 40.72"W x 20.281"H x 17.75"D                      |
|------------------------------------------------------------------------------|-----------------------------------------------------|
|                                                                              | <ul> <li>1034.29mm x 515.14mm x 450.85mm</li> </ul> |
| Weight                                                                       | • 55 lbs (24.95 kg)                                 |
| Weight with 100 meter (328 ft.) 8/3 cable<br>(TI25000-089) (sold separately) | • 165 lbs (74.85 kg)                                |