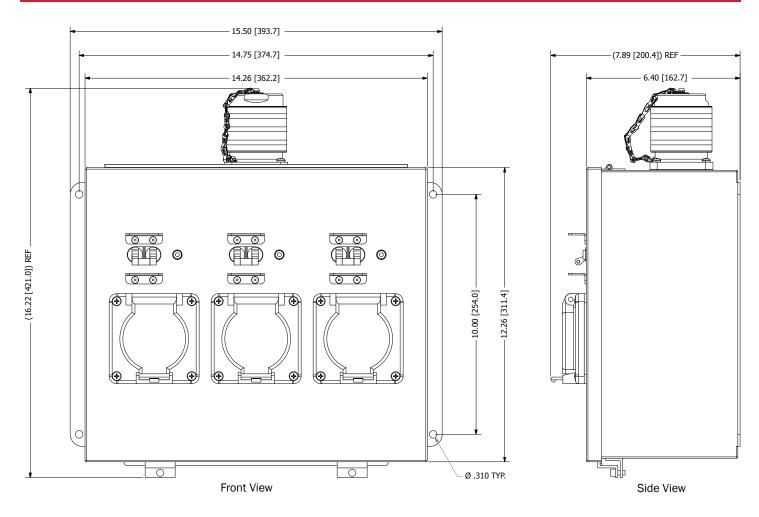

# **Dimensions and Technical Specifications**

<sup>\*</sup> All dimensions are in inches [millimeters]

### **Technical Specifications:**

| AC Input Power        | 208-240 volts 3Ø ac 15 amps    |
|-----------------------|--------------------------------|
| Output Power          | 3Ø 208 Y 120                   |
| Operating Temperature | -20°C to 65°C (-4°F to 150°F)  |
| Storage Temperature   | -40°C to 65°C (-40°F to 150°F) |
| Weight                | 35 lbs (15.9 kg)               |