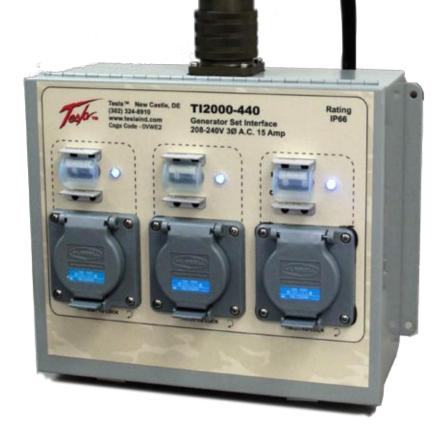

## TI2000-440

## **Generator Set Interface**

Power Anytime, Anywhere

A Tesla™ Generator Set Interface is a power distribution box.

This unit is man-portable, maintenance free, and can be operated from any three phase power source.

Designed for military applications, it is easily transported. IP66 rating provides total dust ingress and protection from high pressure water jets from any direction.

#### **Features:**

- Three 3Ø 208 Y 120 Outlets
- Circuit Breakers with Output Power Status LED Indicators
- Ingress Protect rating of IP66
- 2-year warranty (3-years optional)

**Tesla**™ Industries, Inc.