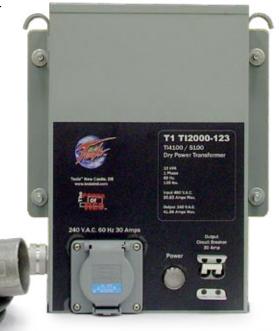

## TI2000-123 TI4100 / TI5100 Dry Power Transformer

## Power Anytime, Anywhere

The T1 Tl2000-123 Dry Power Transformer can be used with the Tl4100 and Tl5100 GPUs. "Dry" means it is cooled by normal air ventilation and does not require a liquid such as oil or silicone to cool the electrical core and coils. The transformer case is ventilated to allow air to flow and cool the coils.

• 10 kVA, single phase, 60 Hz.

Input 480 VAC 20.83 Amps Max. 60 Hz

• Output 240 VAC 41.66 Amps Max. 60 Hz

• Used with the TI4100 and TI5100 Series GPUs.

Attached Mounting Bracket on rear of Transformer

• Weight: 135 lbs (61.23 kg)