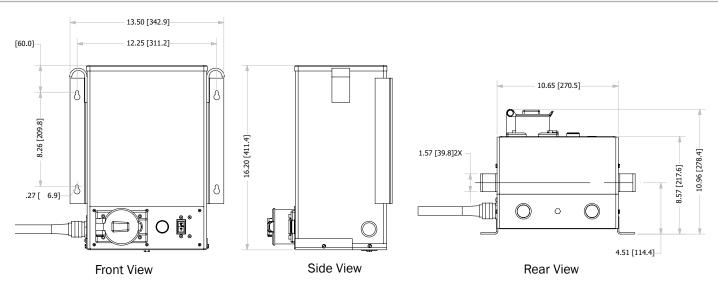

• Size: 10.65" L x 13.5" W x 16.20" H

• 270.5mm L x 342.9mm W x 411.4mm H

\* All dimensions are in inches [millimeters]