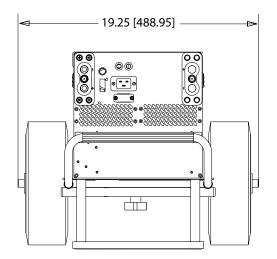

# **Dimensions and Technical Specifications**

\* All dimensions are in inches [millimeters]