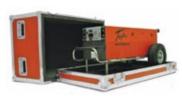

## TI2500 GPU-24

TI2500GPU-24 (Aviation)

NSN: 6130-01-452-2777 (CL IX)

TIMV2500GPU-24 (Mechanized)

NSN: 6130-01-475-5319 (CL IX)

# **Dimensions and Technical Specifications**

\* All dimensions are in inches [millimeters]