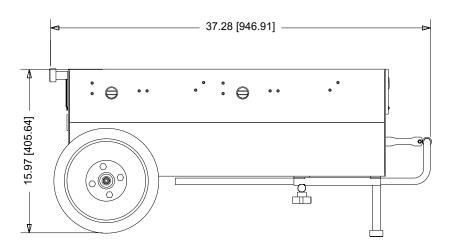

# **Dimensions and Technical Specifications**

\* All dimensions are in inches [millimeters]

## **Technical Specifications:**

| DC Output                          | 25 amps continuous from each connector (50 amps if used with optional Y-cable assembly Tl2000-071) 71 amp hours (1736 watt hours) with ac power from each connector 46 amp hours (1024 watt hours) of rechargeable battery power without ac from each connector |
|------------------------------------|-----------------------------------------------------------------------------------------------------------------------------------------------------------------------------------------------------------------------------------------------------------------|
| Peak Starting Amps                 | 3000 peak starting amps or 6000 peak starting amps                                                                                                                                                                                                              |
| AC Input Power                     | <ul> <li>Operates and charges from Single Phase 100-260 Vac, 50/60 Hz</li> <li>20 amps @ 120 Vac</li> <li>10 amps @ 240 Vac</li> </ul>                                                                                                                          |
| Recharging Rate                    | 115 minutes (from full discharge) @ 25°C                                                                                                                                                                                                                        |
| Storage Temperature                | -65°C to 105°C (-85°F to 221°F)                                                                                                                                                                                                                                 |
| Operating Temperature w/o AC Power | -40°C to 60°C (-40°F to 140°F)                                                                                                                                                                                                                                  |
| Operating Temperature w/ AC Power  | -40°C to 55°C (-40°F to 131°F)                                                                                                                                                                                                                                  |
| Weight                             | 235 lbs (106.6 kg)                                                                                                                                                                                                                                              |
| Warranty                           | 2 years (3 years optional)                                                                                                                                                                                                                                      |