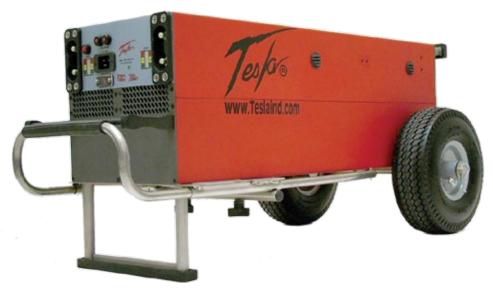

## TI2500 GPU-24

TI2500GPU-24 (Aviation)

NSN: 6130-01-452-2777 (CL IX)

TIMV2500GPU-24 (Mechanized)

NSN: 6130-01-475-5319 (CL IX)

#### **Innumerable Vehicle Starts**

- 3000 peak starting amps
- System back-charges from the started vehicle's engine
- Ideal power for motor pools and deployment

#### **Pure Power**

- No spikes or surges
- 71 amp hours (1736 watt hours) with ac power from each connector
- 46 amp hours (1024 watt hours) of rechargeable battery power without ac from each connector
- 25 amp hours of continuous dc power from each connector (50 amps if used with optional Y-Cable Assembly TI2000-071)

#### **Maintenance-Free Performance**

- Currently being used with the Bell AH-1 Super Cobra
- Designed for 24/48V simultaneous starts
- Ideal for hangars, motor pools, and deployments
- Perfect for testing and troubleshooting (avionics, TMDE, electronics, and hydraulics)
- One person can easily maneuver and operate the unit
- Will charge and maintain vehicle batteries when unit is left connected to vehicle (ac power required)
- Safe, easy, maintenance-free operation
- "Push to Test" feature provides instant state of charge