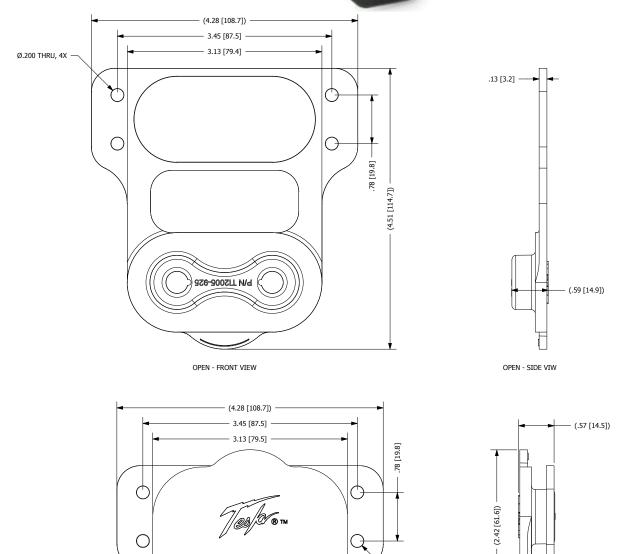

## **Features:**

- · UV, fuel, fungus, and oil resistant
- · Easy replacement
- · Mounting reinforcements
- · Manufactured in-house
- 2 Year Warranty

Power Anytime, Anywhere

CLOSED - FRONT VIEW

Ø.20 [Ø5.1] THRU, 4X

CLOSED - SIDE VIEW

<sup>\*</sup> All dimensions are in inches [millimeters]