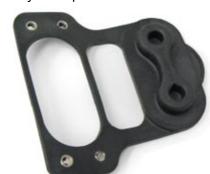

## **TI2005-925 Battery Receptacle Dust Cover**

The Tesla™ DC Battery Receptacle Dust Cover is constructed from a rugged combination of advanced composite materials and corrosion-resistant alloys. The Tesla™ DC Battery Receptacle Dust Cover provides a reliable protection to our any of our DC Battery Receptacles.

## **Features:**

- · UV, fuel, fungus, and oil resistant
- · Easy replacement
- · Mounting reinforcements
- · Manufactured in-house
- 2 Year Warranty

Power Anytime, Anywhere

CLOSED - FRONT VIEW

Ø.20 [Ø5.1] THRU, 4X