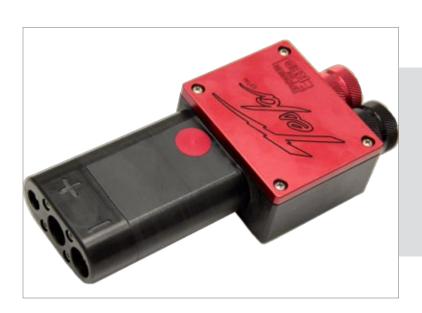

## TI2000-375 Cobra™ DC Aviation Receptacle

The Tesla™ Cobra™ DC Aviation Receptacle is constructed from a rugged combination of advanced composite materials and corrosion-resistant alloys. The result is a weatherproof aviation plug that will withstand battlefield conditions and other extreme environments. Along with highly conductive contact materials, the virtually indestructible design make it the last dc aviation receptacle you will ever need.

#### Rugged, Durable, Reliable

Made from virtually indestructible composite materials, the plug housing won't crack, melt, blister, dry-rot or disintegrate. This, in conjunction with corrosion resistant conductors, ensures that the Cobra™ Aviation Receptacle will still be in the field long after other plugs have failed.