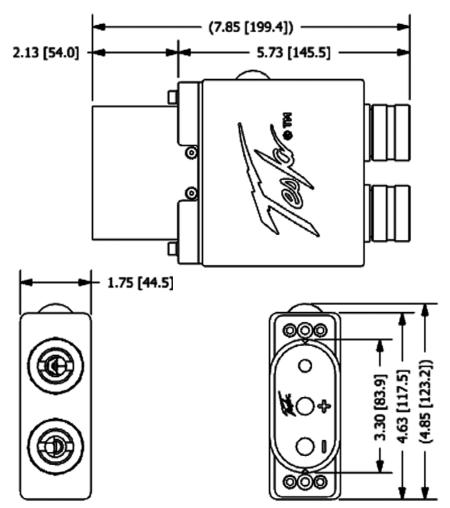

# **Dimensions and Technical Specifications**

<sup>\*</sup> All dimensions are in inches [millimeters]

### **Technical Specifications:**

| 1/4"                                  |
|---------------------------------------|
| MS3506                                |
| -65°C - 125°C (-85°F - 257°F)         |
| -40°C - 110°C (-40°F - 230°F)         |
| 1500 A Continuous                     |
| 18 - 32 VDC                           |
| > 6000 VDC for 1 min. across contacts |
| 4 GΩ w/1 kV across contacts           |
| < 60 μΩ @ 25°C                        |
| 50 G                                  |
| MIL-STD-810                           |
| 2.2 lbs (1.00 kg)                     |
| 2 years (3 years optional)            |
|                                       |