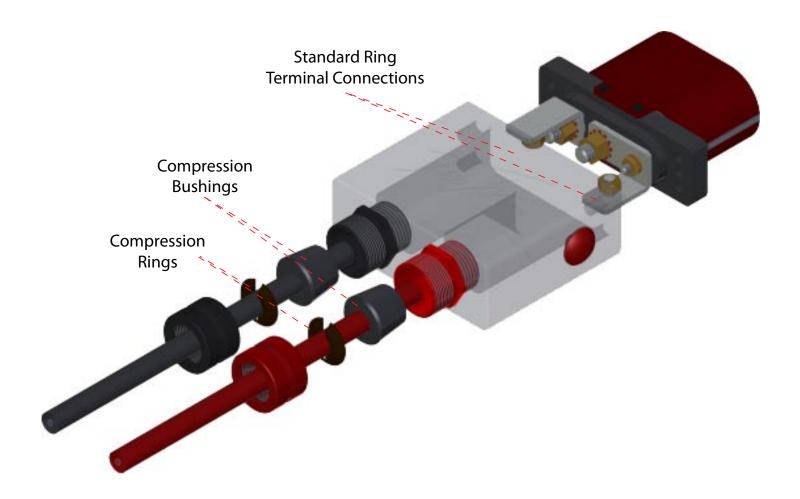

#### **Internal Cable Connections**

Unlike connectors with cables molded directly into the housing, easily accessible lugs allow for direct termination inside of the plug. Additionally, compression grommets and bushings provide strain relief. This unique combination of protection eliminates dangerous shocks from exposed wiring due to cable stretching and splicing.

## **Components - Exploded View**

The Tesla™ Cobra™ DC Aviation Receptacle allows for secure connections with our Cobra™ TI2005-238 DC Aviation Plug. To order the receptacle or plug call Tesla™ Customer Service at (302) 324-8910.