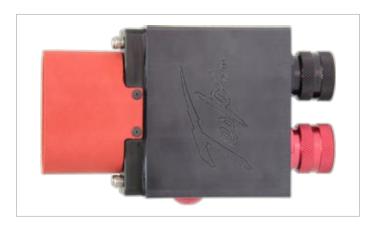

## TI2000-375 Cobra™ DC Aviation Receptacle

The Tesla™ Cobra™ DC Aviation Receptacle is constructed from a rugged combination of advanced composite materials and corrosion-resistant alloys. The result is a weatherproof aviation plug that will withstand battlefield conditions and other extreme environments. Along with highly conductive contact materials, the virtually indestructible design make it the last dc aviation receptacle you will ever need.

#### **Weatherproof Construction**

Through a series of strategically placed seals and bushings, once installed the Cobra™ Aviation Receptacle is hermetically sealed to lock out rain, snow, sand and other harmful debris.

#### Rugged, Durable, Reliable

Made from virtually indestructible composite materials, the plug housing won't crack, melt, blister, dry-rot or disintegrate. This, in conjunction with corrosion resistant conductors, ensures that the Cobra™ Aviation Receptacle will still be in the field long after other plugs have failed.