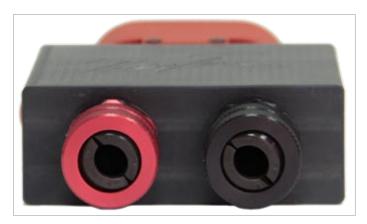

## TI2000-375 Cobra™ DC Aviation Receptacle

The Tesla™ Cobra™ DC Aviation Receptacle is constructed from a rugged combination of advanced composite materials and corrosion-resistant alloys. The result is a weatherproof aviation plug that will withstand battlefield conditions and other extreme environments. Along with highly conductive contact materials, the virtually indestructible design make it the last dc aviation receptacle you will ever need.

#### **Weatherproof Construction**

Through a series of strategically placed seals and bushings, once installed the Cobra™ Aviation Receptacle is hermetically sealed to lock out rain, snow, sand and other harmful debris.