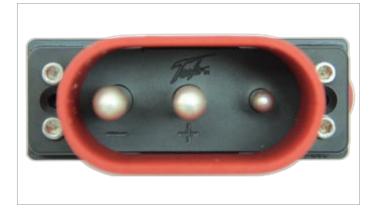

#### **Internal Cable Connections**

Unlike connectors with cables molded directly into the housing, easily accessible lugs allow for direct termination inside of the plug. Additionally, compression grommets and bushings provide strain relief. This unique combination of protection eliminates dangerous shocks from exposed wiring due to cable stretching and splicing.

## **Components - Exploded View**

The Tesla™ Cobra™ DC Aviation Receptacle allows for secure connections with our Cobra™ TI2005-238 DC Aviation Plug. To order the receptacle or plug call Tesla™ Customer Service at (302) 324-8910.