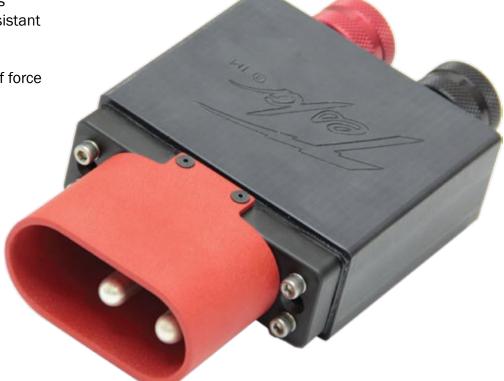

## TI2000-375 Cobra™ DC Aviation Receptacle

The Tesla™ Cobra™ DC Aviation Receptacle is constructed from a rugged combination of advanced composite materials and corrosion-resistant alloys. The result is a weatherproof aviation plug that will withstand battlefield conditions and other extreme environments. Along with highly conductive contact materials, the virtually indestructible design make it the last dc aviation receptacle you will ever need.

#### **Weatherproof Construction**

Through a series of strategically placed seals and bushings, once installed the Cobra™ Aviation Receptacle is hermetically sealed to lock out rain, snow, sand and other harmful debris.

#### **Internal Cable Connections**

Unlike connectors with cables molded directly into the housing, easily accessible lugs allow for direct termination inside of the plug. Additionally, compression grommets and bushings provide strain relief. This unique combination of protection eliminates dangerous shocks from exposed wiring due to cable stretching and splicing.

#### Rugged, Durable, Reliable

Made from virtually indestructible composite materials, the plug housing won't crack, melt, blister, dry-rot or disintegrate. This, in conjunction with corrosion resistant conductors, ensures that the Cobra™ Aviation Receptacle will still be in the field long after other plugs have failed.