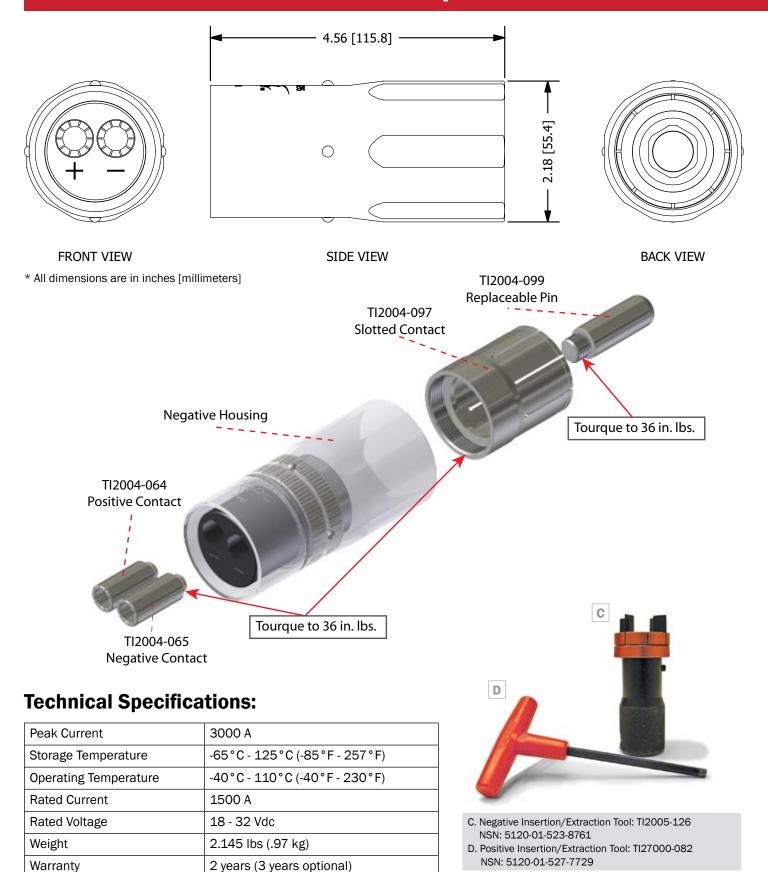

ATO 2-pin Female Adapter allows direct interface between the Tesla™ Cobra NATO Receptacle and the old style 2-pin NATO plug. Constructed from a rugged combination of advanced composite materials and corrosion-resistant alloys, this adapter will withstand the harshest battlefield conditions and other extreme environments.

## **Features:**

- Rated to 3000 peak amps
- Splined to ensure a snug fit

• UV, fuel, fungus, oil, and water resistant

Manufactured by Tesla™

2 Year Warranty



**Tesla**™ Industries, Inc.

www.teslaind.com ♦ www.tesla1.com

Email: tesla1@teslaind.com **Headquarters:** (302) 324-8910

101 Centerpoint Blvd. New Castle, DE 19720 **Western Regional Office:** (775) 622-8801 9475 Double R Blvd. Suite 2, Reno, NV 89521







## **Dimensions and Technical Specifications**