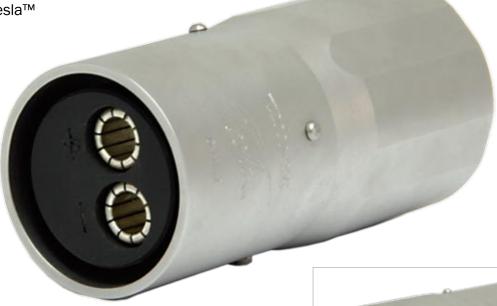

## TI2000-295 Male NATO to 2-pin Female Adapter

Power Anytime, Anywhere

The Tesla™ Male NATO 2-pin Female Adapter allows direct interface between the Tesla™ Cobra NATO Receptacle and the old style 2-pin NATO plug. Constructed from a rugged combination of advanced composite materials and corrosion-resistant alloys, this adapter will withstand the harshest battlefield conditions and other extreme environments.

## **Features:**

- Rated to 3000 peak amps
- Splined to ensure a snug fit

• UV, fuel, fungus, oil, and water resistant

Manufactured by Tesla™

2 Year Warranty

**Tesla**™ Industries, Inc.

www.teslaind.com ♦ www.tesla1.com