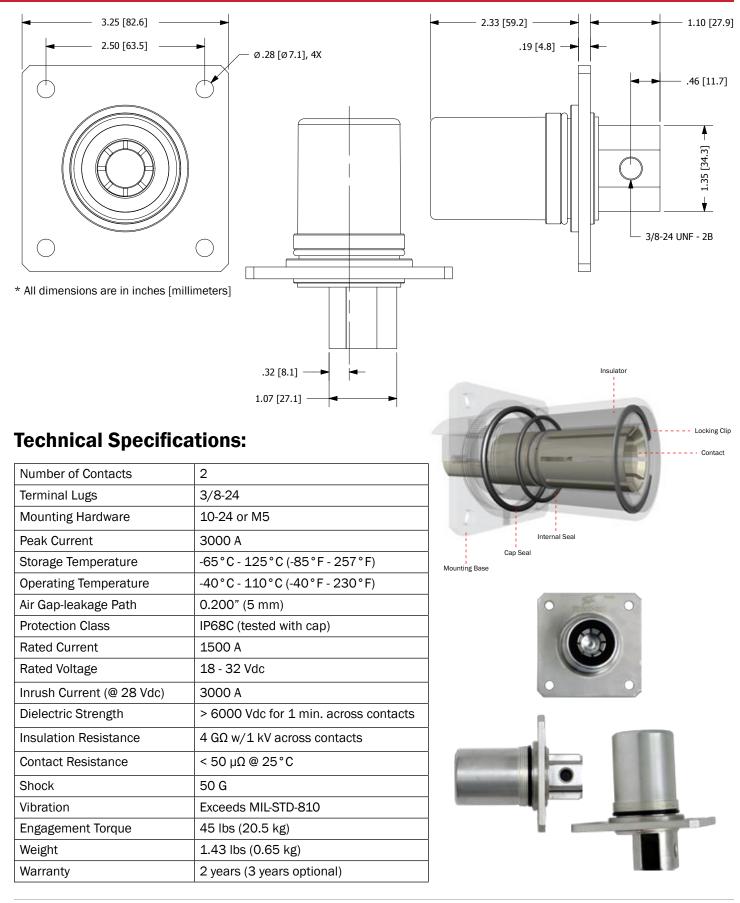

imum conductivity and durability. The result is a NATO receptacle that will withstand the harshest battlefield conditions and other extreme environments. Tesla's in-house manufacturing means our receptacles are always in stock and available for immediate delivery.



Power Anytime, Anywhere

## **Features:**

- Rated to 3000 peak amps
- UV, fuel, fungus, oil, and water resistant
- Tested to withstand 50 G of shock
- Exceeds MIL-STD-810
- Manufactured by Tesla<sup>™</sup>
- 2 Year Warranty



Tesla<sup>™</sup> Industries, Inc. www.teslaind.com ♦ www.tesla1.com Email: tesla1@teslaind.com Headquarters: (302) 324-8910 101 Centerpoint Blvd. New Castle, DE 19720 Western Regional Office: (775) 622-8801 9475 Double R Blvd. Suite 2, Reno, NV 89521



## **Dimensions and Technical Specifications**