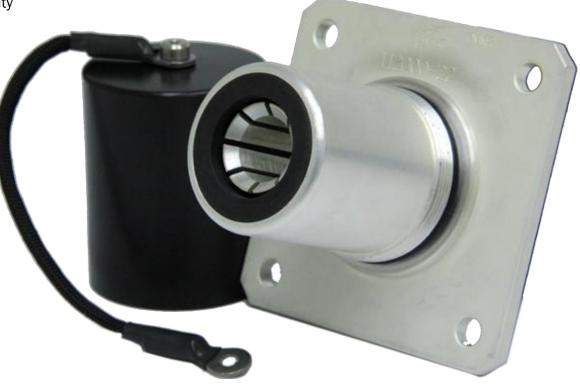

## TI2000-227 NATO DC Receptacle with 3.25" Flange

The Tesla<sup>™</sup> NATO DC Receptacle is the only choice if you are looking for a high-quality NATO dc receptacle for your vehicle. The Tesla<sup>™</sup> DC Receptacle is constructed from a rugged combination of advanced composite materials and corrosion-resistant alloys for maximum conductivity and durability. The result is a NATO receptacle that will withstand the harshest battlefield conditions and other extreme environments. Tesla's in-house manufacturing means our receptacles are always in stock and available for immediate delivery.